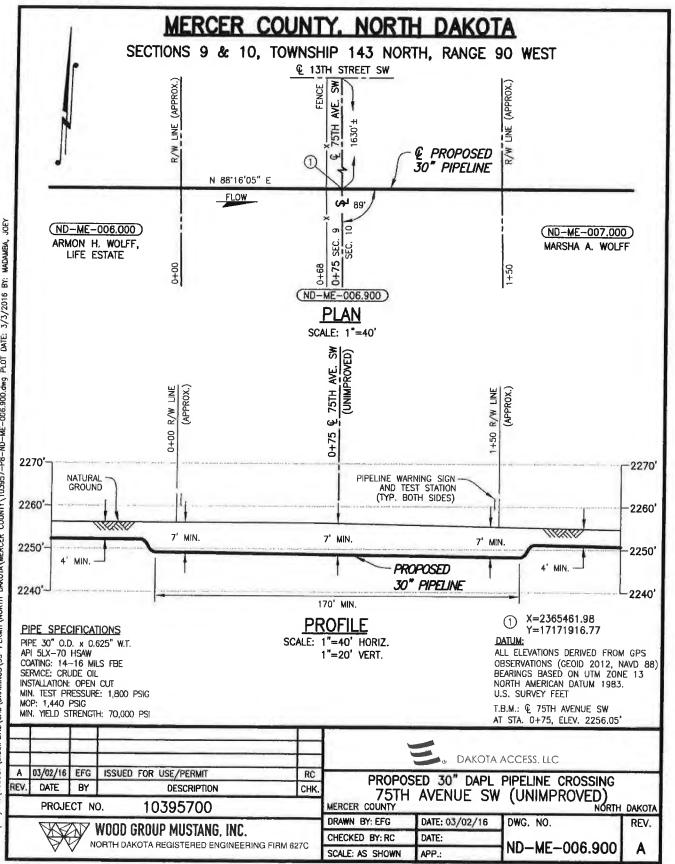

|           |
| AIN                 | Road Superintendent                                                                                                                      | Cháir<br>Cháir                                                                                                              | man, Mercer Sounty Commission                                                                                                                                                                                                                                  |           |



COUNTY 103957-P8-ND-ME-006.900.0449 PLOT DATE: 3/3/2016 BY: MADAMBA, R:\Projects\103957\DISCIPLINE\CAD\DRAWINGS\93-PERMIT\NORTH DAK0TA\MERCER

ÿ

| Dave              | ant Information:                                                                             |                                                                                             | on and Permit<br>Permit #[62]_